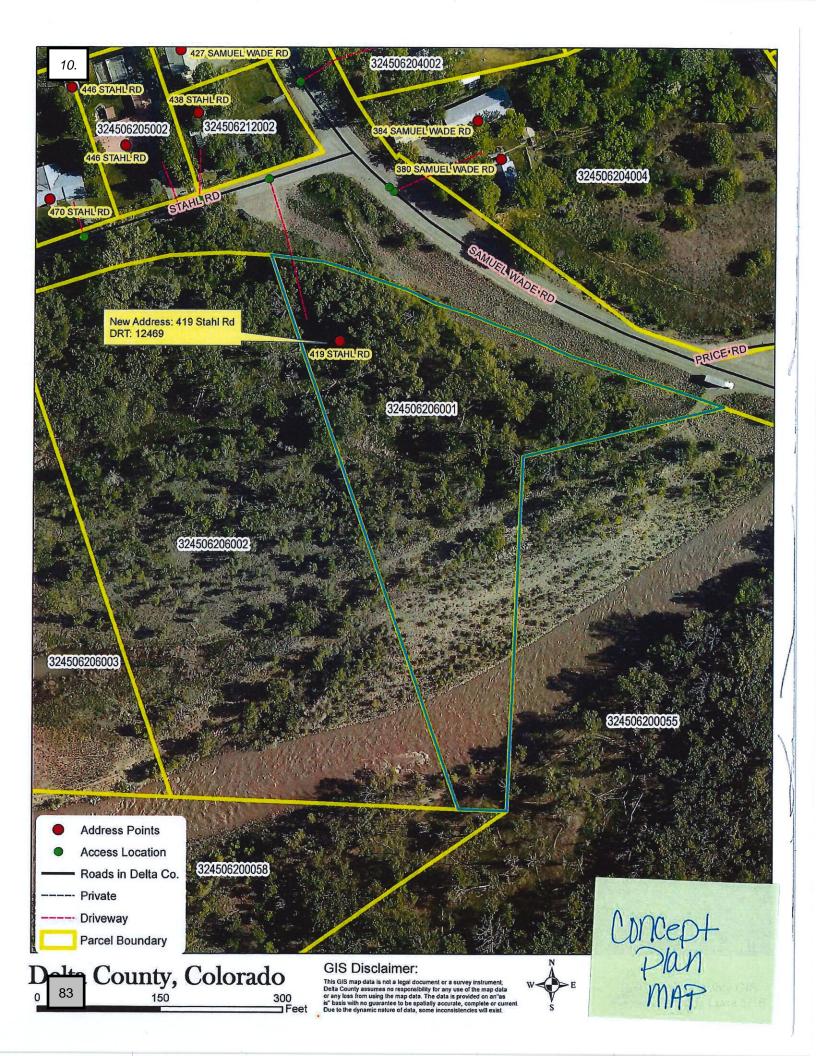

I hereby certify that I am the agreement of the same of the | must retain outside professional services to process or evaluate an application and planning, engineering and legal fees, in addition to the base application outside professional services will be required at the time of application. Explicant named above and that the information contained herein and on any explication best of my knowledge and belief.  Date: 5-17-19  Date: 5-17-19 | fee. A deposit to cover the |  |  |  |

# GREEN BELT ANNEXATION

## LETTER OF INTENT:

WE WOULD LIKE TO ANNEX
OUR PROPERTY (AT 419 STAHL RD) INTO
THE TOWN OF PAONIA, IN THE SPIRIT OF
JOINING THE COMMUNITY TOWARDS
CREATING AND MAINTAINING THE MOST
SCENIC VIBRANT AGRICUTURALLY INSPIRED
ENTRANCE TO TOWN POSSIBLE.

Chamit & Dulcie Ford

letter of Intent





## **Property Record Card**

## **DELTA COUNTY Delta County Assessor**

#### FORD CHARRIS FORD DULCIE

#### **Account: R009208**

Tax Area: G2- - - G2-

Acres: 3.176

#### Parcel: 324506206001

Situs Address: 419 STAHL RD PAONIA, 81428

#### Value Summary

| Value By: |  |
|-----------|--|
| Land (1)  |  |
| Total     |  |

Market \$114,000 \$114,000

**Legal Description** 

Override

N/A

\$114,000

S114,000

AC+- TO DELTA COUNTY @ BK 506 PG 682 SEC 6 T14S R91W 6PM
BEG NW1/16 COR TH N88\*52'39"W 78.02';N17\*34'28"W 687.13'; SUBD TO TOWN OF PAONIA & BEING
PT NE4NW4 S 6 LESS .013 AC TO CO BK 168 PG 25 BK 506 PG
681,682 R-641598 R-642937 RR R- R666685-QC R-690483 R-688894
SVY PLAT R688894 R-694352 R-694353



#### **Public Remarks**

| Entry Date | Model | Remark