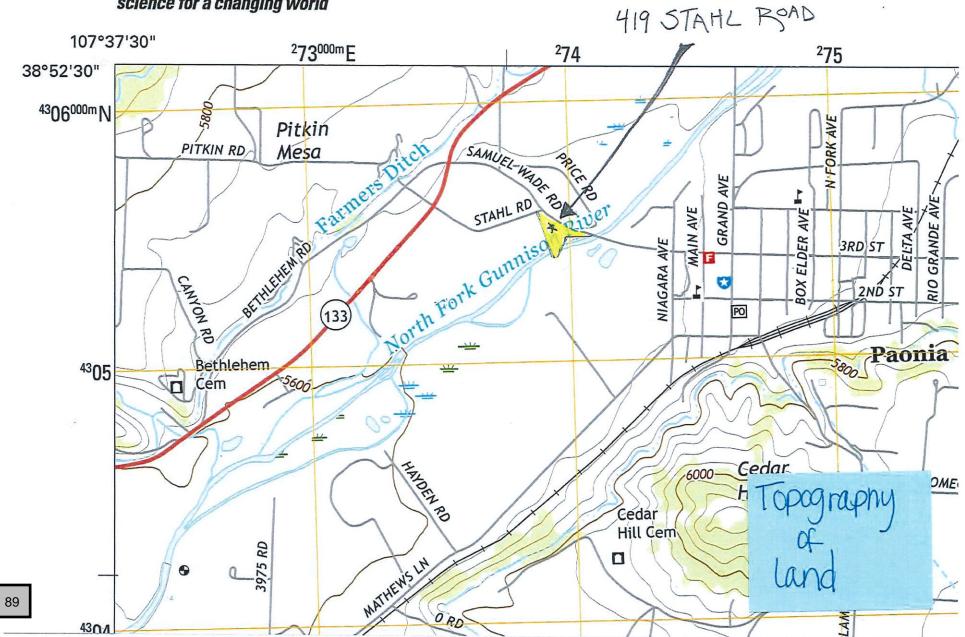

09208 PERSONAL REP DEED**

Document Date 04/03/2017

Sale Date 03/30/2017

Reception Number 694352

Book Page

05 1552

Deed Type PERSONAL REP/JOINT Document Fee

Sale Price

\$10.25

Sale Price 102,500 • .....

**Grantor**GALLEGOS GILBERT DONALD ESTATE

Grantee

GALLEGOS MIKE G PR

FORD CHARRIS FORD DULCIE

Remarks

Account Number R009209 Parcel Number 324506206002

## 10.

## Account: R009208 WARRANTY DEED

**Document Date** 04/03/2017

Sale Date 03/31/2017

Reception Number

694353

Page Book

Deed Type SPECIAL WARRANTY/JT TEN

Document Fee \$10.25

Sale Price

102,500 Grantor

Grantee

WETZEL DIANE KUUSINEN SHERRY FORD CHARRIS FORD DULCIE

GALLEGOS GILBERT D ESTATE

Remarks

Account Number R009209 Parcel Number 324506206002



## U.S. DEPARTMENT OF THE INTERIOR U.S. GEOLOGICAL SURVEY





order (S.A.

BEEZLEYS SUBDIVISION Sec 1, T14S, R92W 1/25/02

BOOK 1 PAGE 44



Know all memby these presents, that the undersigned. David L. Beczley has laid out and plathe under the name and style of BEEZLEY'S SUBDIVISION, the following described percel or tracl of land wit: Commencing at the Northwest corner of Township it South of Range SI West of the 6th Prince. Meridian in Colorado, and running east along township line 1425 feet more or less to northeast corn. N.W. It of N.W. It of Section 6 in said township; thence south along east line of said N.W. It of I'M of said section 3t. 6 to southwesterly boundary of present highway; thence S. 54\*30 E. along a southwesterly boundary of present highway; thence S. 54\*30 E. along a southwesterly boundary 268.8 feet; thence west parallel t