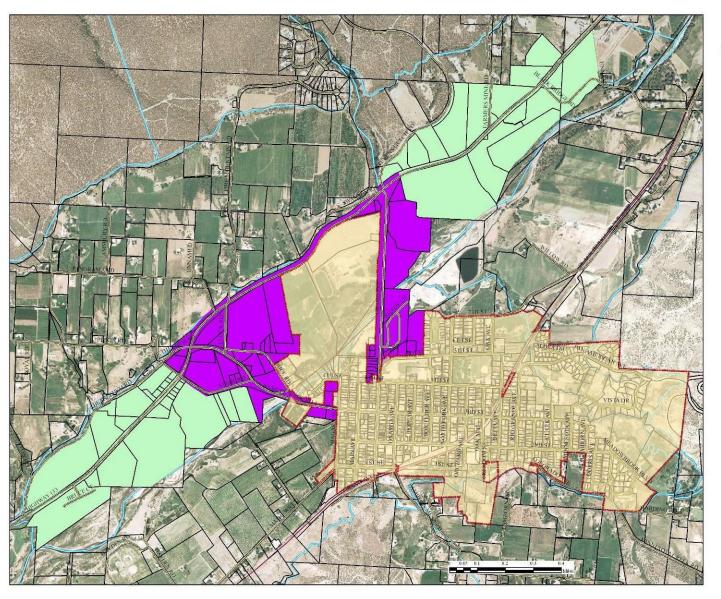

### **MAPPING:**

At the time of the water incident four (4) consecutive water systems were registered - per the State guidelines of 14 taps and/or 25 residents. Seven (7) additional consecutive water systems were identified and are working with CDPHE-WQCD and the Town to become registered and compliant systems.

A full mapping system, including consecutive water systems, location of waterlines, hydrants, pressure reducing vaults, treatment centers, storage tanks and master meters is a critical function needed and will begin with an RFP for engineering.