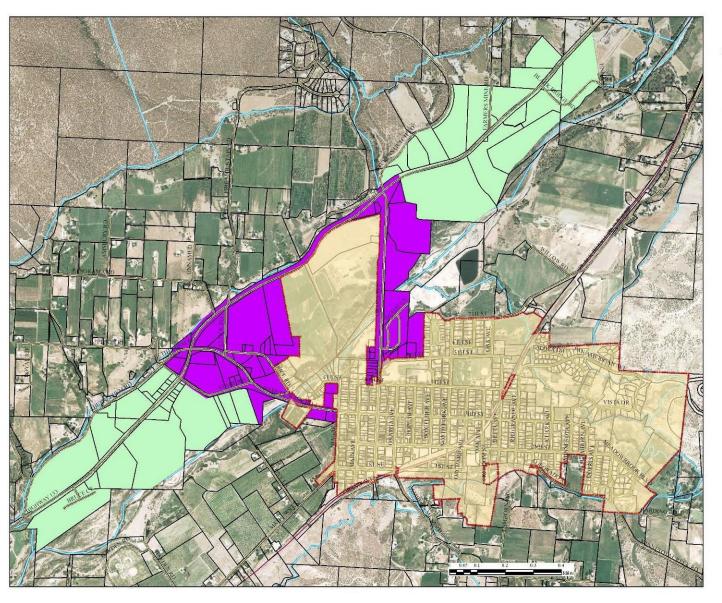

|                   |                  |                  |
|                   |                   |                  |                  |
|                   |                   |                  |                  |
|                   |                   |                  |                  |
|                   |                   |                  |                  |
| Possible Motions: |                   |                  |                  |
| Motion by:        | 2 <sup>nd</sup> : | vote:            |                  |
|                   |                   |                  |                  |
| Vote:             | Trustee Bachran:  | Trustee Bear:    | Trustee Bookout: |
| Trustee Budinger: | Trustee Hart:     | Trustee Knutson: | Mayor Stewart:   |



Town of Paonia Highway 133 Planning Areas A & B





0165 Basak Mt Dr Garbondale, DC 8165 978-963-7172 September 16, 2018

| The Town of Paonia | inance & Personnel |                  |                  |
|--------------------|--------------------|------------------|------------------|
| Summary:           |                    |                  |                  |
| Notes:             |                    |                  |                  |
|                    |                    |                  |                  |
| Possible Motions:  |                    |                  |                  |
| Motion by:         | 2 <sup>nd</sup> :  | vote:            |                  |
| Vote:              | Trustee Bachran:   | Trustee Bear:    | Trustee Bookout: |
| Trustee Budinger: